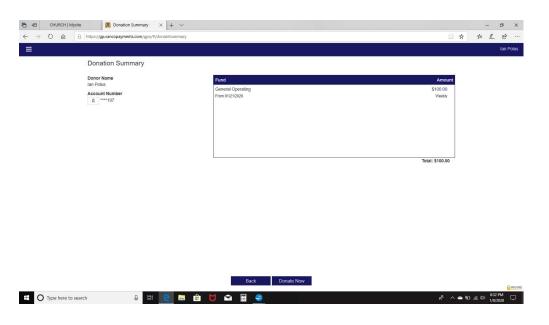

What do you need to set up E giving?

- First go to the church website: https://www.zionlutheranlitchfield.com
- Next click on church:



• Once on the church's website click on the E giving link:



• Once on the E giving website click create account in the right

hand corner. You will need a email address to do this.



- Once you have created an account you select general fund, the frequency of your donation, the start date, and the amount.
- Next you provide a credit card or bank account to withdraw the money from. We encourage you to use a checking or savings account as the fees associated with the transfer are less.



Make sure to click donate now before signing off.