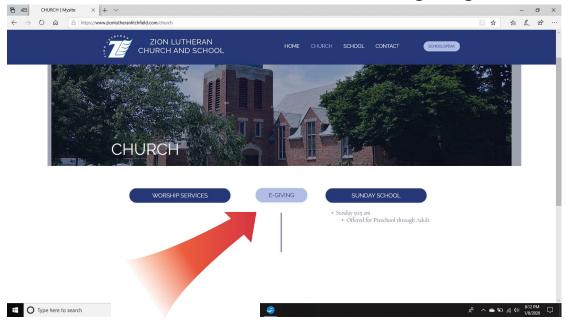

What do you need to set up E giving?

- First go to the church website: https://www.zionlutheranlitchfield.com
- Next click on church:

• Once on the church's website click on the E giving link:

• Once on the E giving website click create account in the right