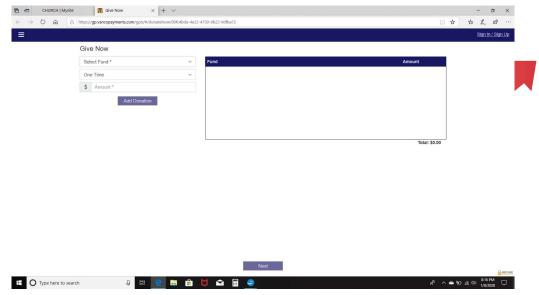

hand corner. You will need a email address to do this.

- Once you have created an account you select general fund, the frequency of your donation, the start date, and the amount.
- Next you provide a credit card or bank account to withdraw the money from. We encourage you to use a checking or savings account as the fees associated with the transfer are less.